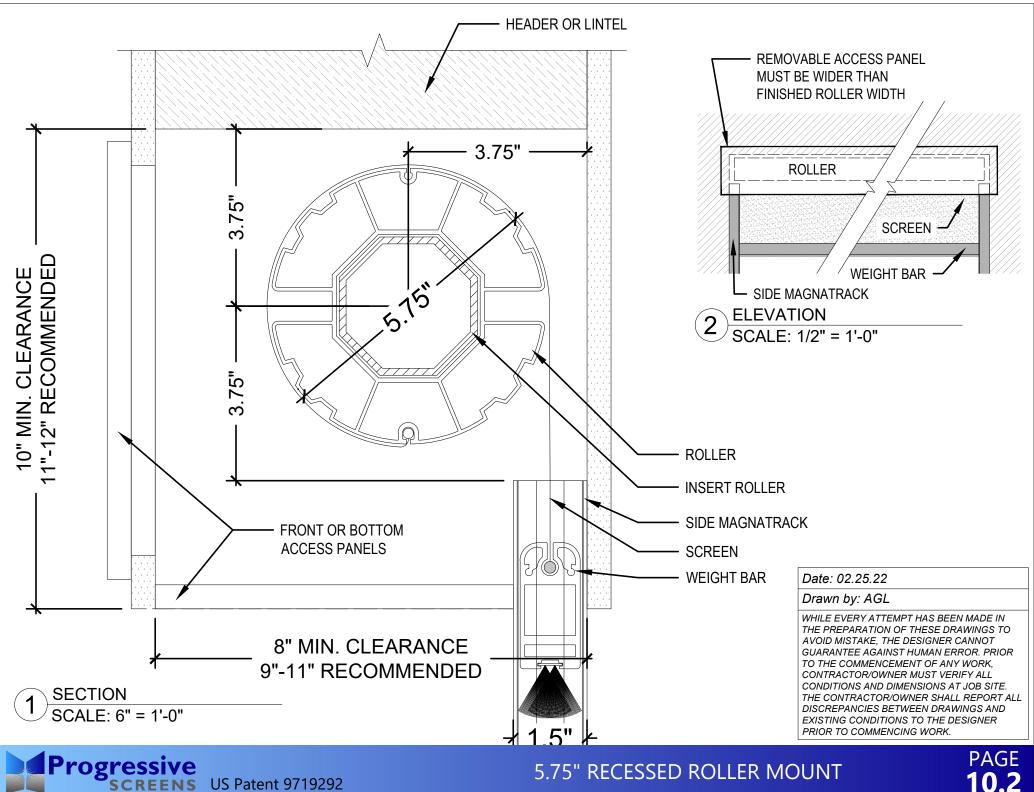

### HORIZONTAL WINDOW CONFIGURATION





#### VERTICAL WINDOW CONFIGURATION





#### **INSECT OR SOLAR MESH**





## 8" HOUSING UNIT (IUH)





## 7.5" HOUSING UNIT (IUH)





## 6" HOUSING UNIT (IUH)

# PAGE 06

NOTE

(TOP OR BACK)

STABILIZE HOUSING COVER.



## 8" HOUSING UNIT (OAH)





## 7.5" HOUSING UNIT (OAH)





## 6" HOUSING UNIT (OAH)





## 6.5" RECESSED ROLLER MOUNT





## 5.75" RECESSED ROLLER MOUNT









US Patent 9719292 SCREENS

#### **RECESSED DUAL SYSTEM - STACKED**





#### **RECESSED DUAL SYSTEM - STACKED**









AVOID MISTARE, THE DESIGNER CANNOT GUARANTEE AGAINST HUMAN ERROR. PRIOR TO THE COMMENCEMENT OF ANY WORK, CONTRACTOR/OWNER MUST VERIFY ALL CONDITIONS AND DIMENSIONS AT JOB SITE. THE CONTRACTOR/OWNER SHALL REPORT ALL DISCREPANCIES BETWEEN DRAWINGS AND EXISTING CONDITIONS TO THE DESIGNER PRIOR TO COMMENCING WORK.



## **RECESSED DUAL SYSTEM - BACK TO BACK**





## **RECESSED DUAL SYSTEM - BACK TO BACK**





#### DUAL SYSTEM W/ HOODS - BACK TO BACK





#### SIDE TRACK DETAILS







## **RECESSED SIDE TRACK DETAILS**







### HURRICANE SUPPORT CHANNELS





## WEIGHT BAR DETAILS







## HURRICANE WEIGHT BAR DETAILS





US Pa