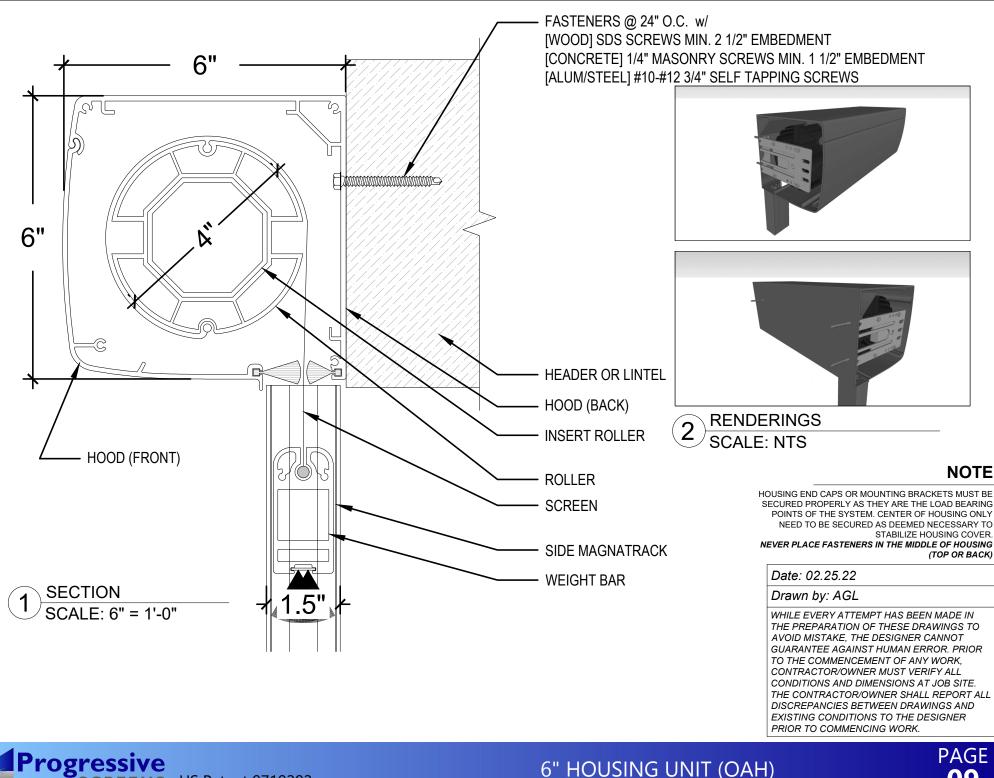

## 6" HOUSING UNIT (IUH)

# PAGE 06

NOTE

(TOP OR BACK)

STABILIZE HOUSING COVER.