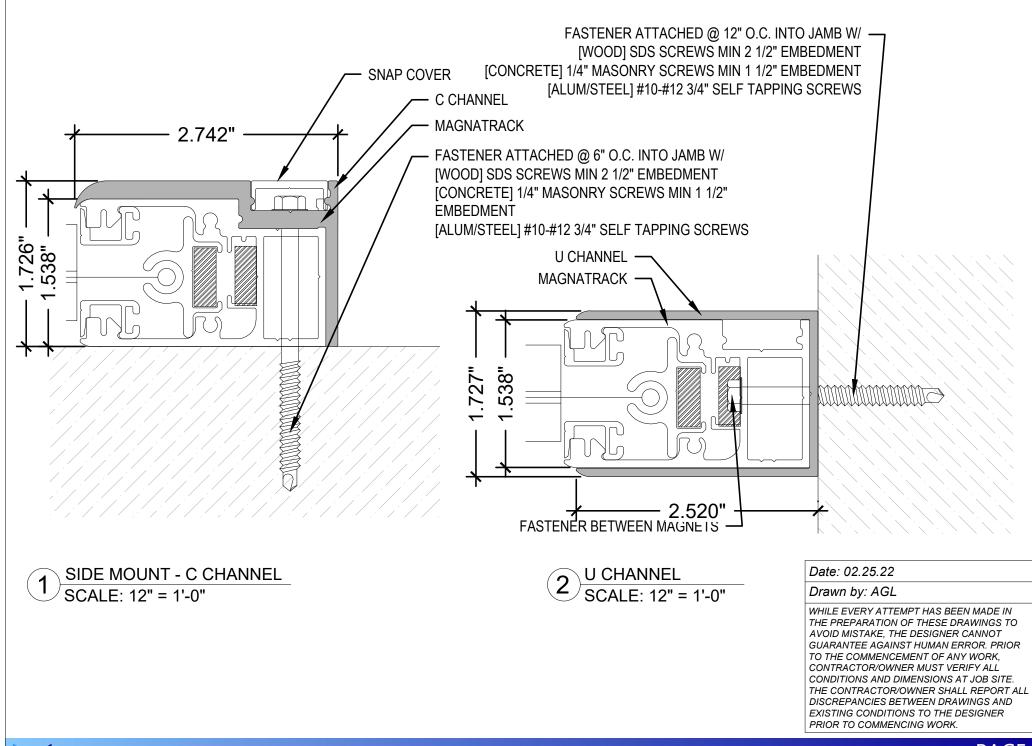

UNIT (OAH)





## 7.5" HOUSING UNIT (OAH)





## 6" HOUSING UNIT (OAH)





## 6.5" RECESSED ROLLER MOUNT





## 5.75" RECESSED ROLLER MOUNT









US Patent 9719292 SCREENS

#### **RECESSED DUAL SYSTEM - STACKED**





#### **RECESSED DUAL SYSTEM - STACKED**









AVOID MISTARE, THE DESIGNER CANNOT GUARANTEE AGAINST HUMAN ERROR. PRIOR TO THE COMMENCEMENT OF ANY WORK, CONTRACTOR/OWNER MUST VERIFY ALL CONDITIONS AND DIMENSIONS AT JOB SITE. THE CONTRACTOR/OWNER SHALL REPORT ALL DISCREPANCIES BETWEEN DRAWINGS AND EXISTING CONDITIONS TO THE DESIGNER PRIOR TO COMMENCING WORK.



## **RECESSED DUAL SYSTEM - BACK TO BACK**





## **RECESSED DUAL SYSTEM - BACK TO BACK**





#### DUAL SYSTEM W/ HOODS - BACK TO BACK





#### SIDE TRACK DETAILS







## **RECESSED SIDE TRACK DETAILS**







### HURRICANE SUPPORT CHANNELS





## WEIGHT BAR DETAILS







## HURRICANE WEIGHT BAR DETAILS





US Patent 9719292 SCREENS

#### HURRICANE FIXED TRACK





AVOID MISTAKE, THE DESIGNER CANNOT GUARANTEE AGAINST HUMAN ERROR. PRIOR TO THE COMMENCEMENT OF ANY WORK, CONTRACTOR/OWNER MUST VERIFY ALL CONDITIONS AND DIMENSIONS AT JOB SITE. THE CONTRACTOR/OWNER SHALL REPORT ALL DISCREPANCIES BETWEEN DRAWINGS AND EXISTING CONDITIONS TO THE DESIGNER PRIOR TO COMMENCING WORK.



# MOUNTING BRACKET OPTIONS