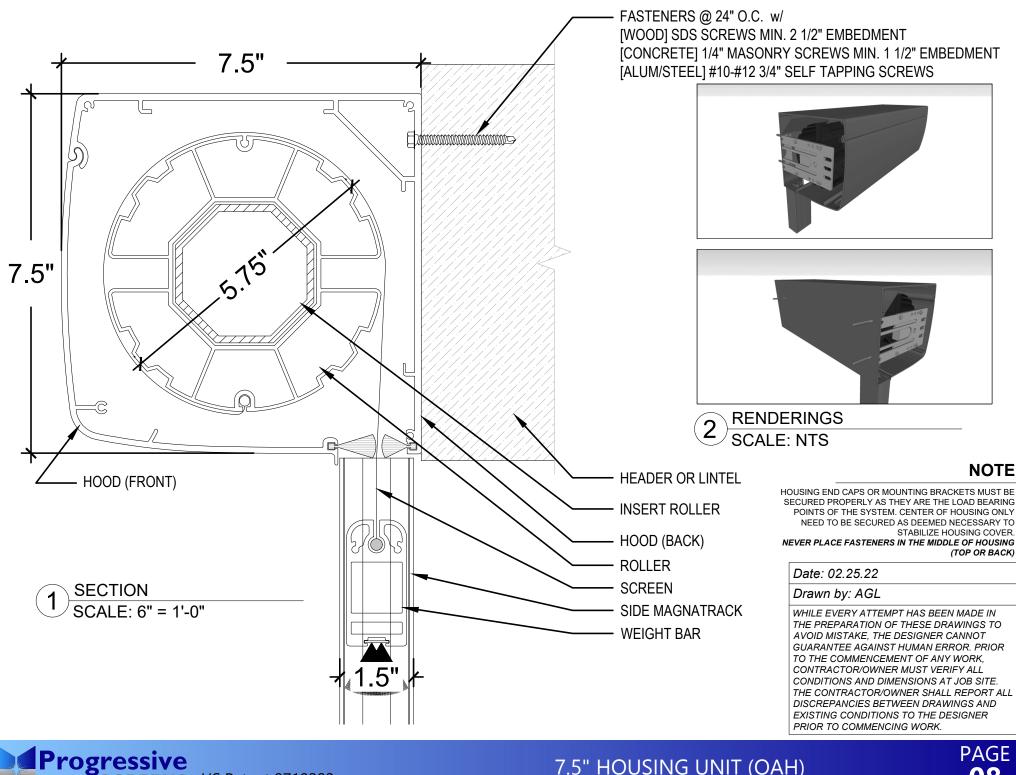

### HORIZONTAL WINDOW CONFIGURATION





#### VERTICAL WINDOW CONFIGURATION





#### **INSECT OR SOLAR MESH**





## 8" HOUSING UNIT (IUH)





## 7.5" HOUSING UNIT (IUH)





## 6" HOUSING UNIT (IUH)

# PAGE 06

NOTE

(TOP OR BACK)

STABILIZE HOUSING COVER.



## 8" HOUSING UNIT (OAH)





## 7.5" HOUSING UNIT (OAH)





## 6" HOUSING UNIT (OAH)





## 6.5" RECESSED ROLLER MOUNT





## 5.75" RECESSED ROLLER MOUNT









US Patent 9719292 SCREENS

#### **RECESSED DUAL SYSTEM - STACKED**





#### **RECESSED DUAL SYSTEM - STACKED**









AVOID MISTARE, THE DESIGNER CANNOT GUARANTEE AGAINST HUMAN ERROR. PRIOR TO THE COMMENCEMENT OF ANY WORK, CONTRACTOR/OWNER MUST VERIFY ALL CONDITIONS AND DIMENSIONS AT JOB SITE. THE CONTRACTOR/OWNER SHALL REPORT ALL DISCREPANCIES BETWEEN DRAWINGS AND EXISTING CONDITIONS TO THE DESIGNER PRIOR TO COMMENCING WORK.



## **RECESSED DUAL SYSTEM - BACK TO BACK**





## **RECESSED DUAL SYSTEM - BACK TO BACK**





#### DUAL SYSTEM W/ HOODS - BACK TO BACK





#### SIDE TRACK DETAILS







## **RECESSED SIDE TRACK DETAILS**







### HURRIC