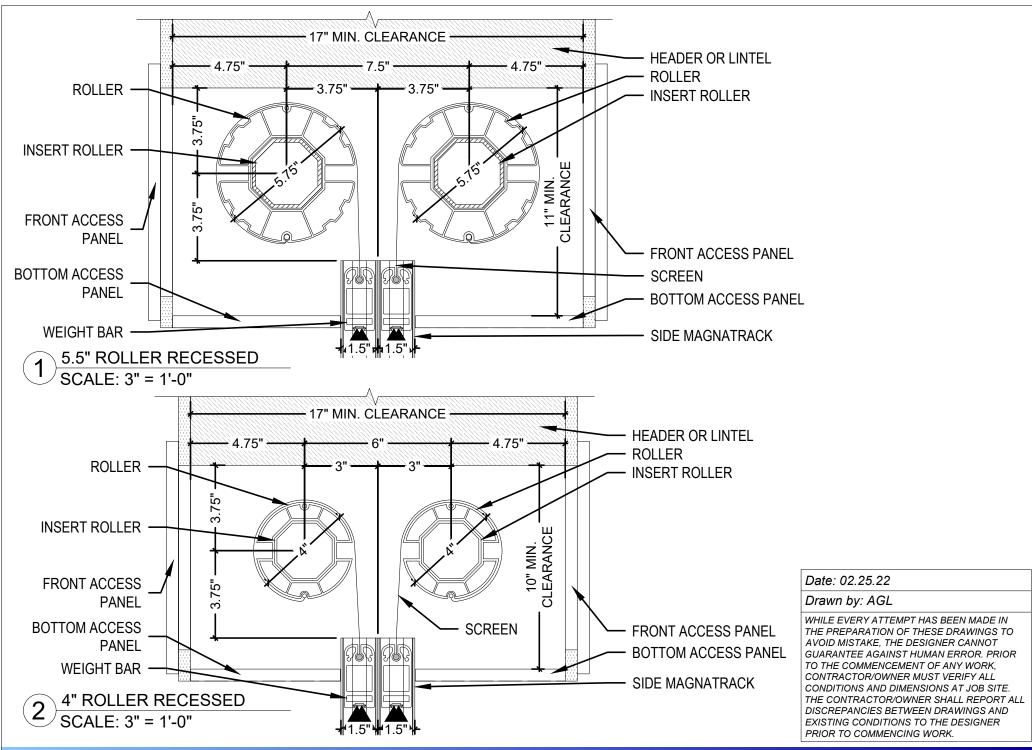

## 8" HOUSING UNIT (IUH)





## 7.5" HOUSING UNIT (IUH)





## 6" HOUSING UNIT (IUH)

# PAGE 06

NOTE

(TOP OR BACK)

STABILIZE HOUSING COVER.



## 8" HOUSING UNIT (OAH)





## 7.5" HOUSING UNIT (OAH)





## 6" HOUSING UNIT (OAH)





## 6.5" RECESSED ROLLER MOUNT





## 5.75" RECESSED ROLLER MOUNT









US Patent 9719292 SCREENS

#### **RECESSED DUAL SYSTEM - STACKED**





#### **RECESSED DUAL SYSTEM - STACKED**









AVOID MISTARE, THE DESIGNER CANNOT GUARANTEE AGAINST HUMAN ERROR. PRIOR TO THE COMMENCEMENT OF ANY WORK, CONTRACTOR/OWNER MUST VERIFY ALL CONDITIONS AND DIMENSIONS AT JOB SITE. THE CONTRACTOR/OWNER SHALL REPORT ALL DISCREPANCIES BETWEEN DRAWINGS AND EXISTING CONDITIONS TO THE DESIGNER PRIOR TO COMMENCING WORK.



## **RECESSED DUAL SYSTEM - BACK TO BACK**





## **RECESSED DUAL SYSTEM - BACK TO BACK**





#### DUAL SYSTEM W/ HOODS - BACK TO BACK





#### SIDE TRACK DETAILS







## **RECESSED SIDE TRACK DETAILS**







### HURRICANE SUPPORT CHANNELS





## WEIGHT BAR DETAILS







## HURRICANE WEIGHT BAR DETAILS





US Patent 9719292 SCREENS

#### HURRICANE FIXED TRACK





AVOID MISTAKE, THE DESIGNER CANNOT GUARANTEE AGAINST HUMAN ERROR. PRIOR TO THE COMMENCEMENT OF ANY WORK, CONTRACTOR/OWNER MUST VERIFY ALL CONDITIONS AND DIMENSIONS AT JOB SITE. THE CONTRACTOR/OWNER SHALL REPORT ALL DISCREPANCIES BETWEEN DRAWINGS AND EXISTING CONDITIONS TO THE DESIGNER PRIOR TO COMMENCING WORK.



# MOUNTING BRACKET OPTIONS