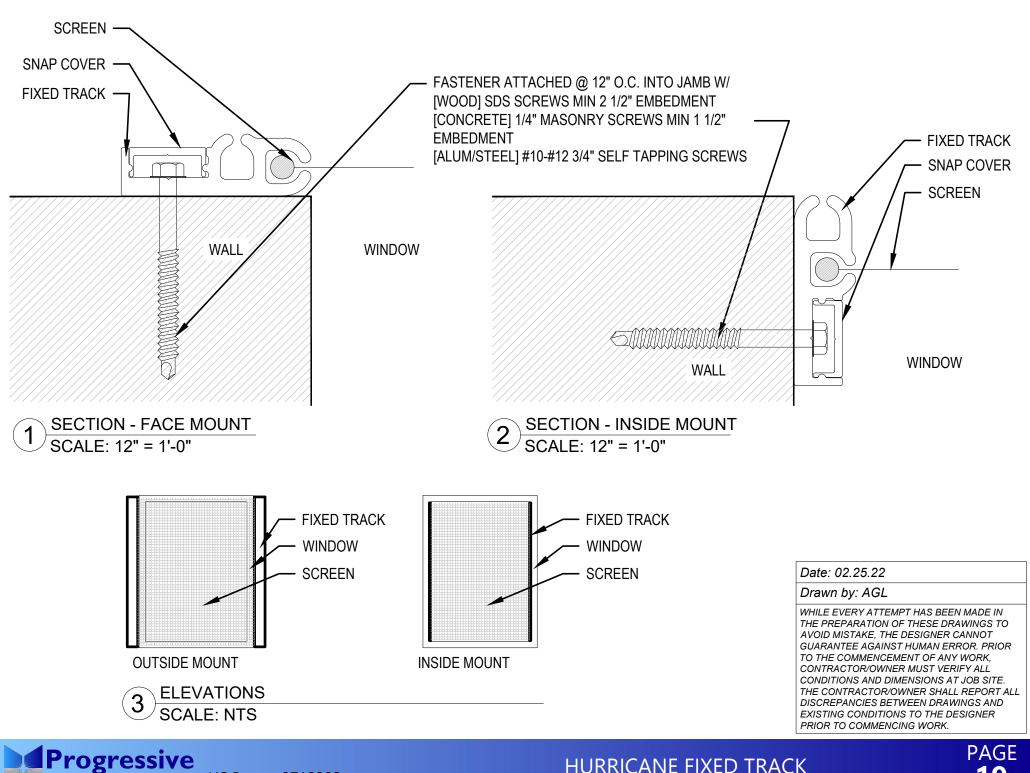

#### HURRICANE FIXED TRACK

AVOID MISTAKE, THE DESIGNER CANNOT GUARANTEE AGAINST HUMAN ERROR. PRIOR TO THE COMMENCEMENT OF ANY WORK, CONTRACTOR/OWNER MUST VERIFY ALL CONDITIONS AND DIMENSIONS AT JOB SITE. THE CONTRACTOR/OWNER SHALL REPORT ALL DISCREPANCIES BETWEEN DRAWINGS AND EXISTING CONDITIONS TO THE DESIGNER PRIOR TO COMMENCING WORK.