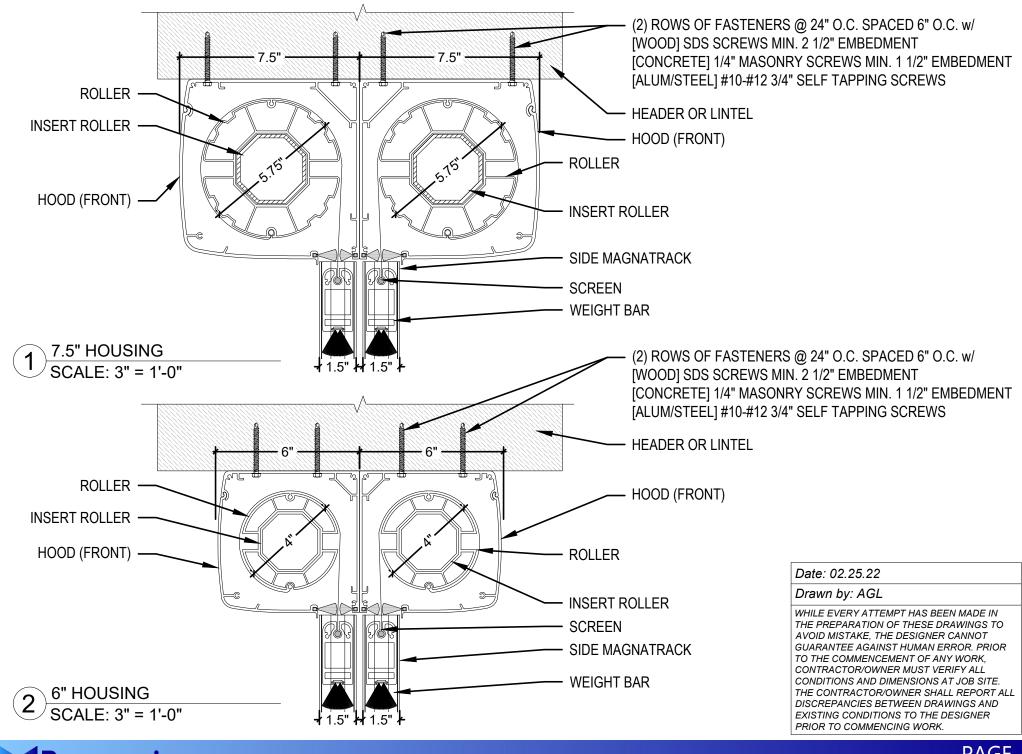

UNIT (IUH)





## 6" HOUSING UNIT (IUH)

# PAGE 06

NOTE

(TOP OR BACK)

STABILIZE HOUSING COVER.



## 8" HOUSING UNIT (OAH)





## 7.5" HOUSING UNIT (OAH)





## 6" HOUSING UNIT (OAH)





## 6.5" RECESSED ROLLER MOUNT





## 5.75" RECESSED ROLLER MOUNT









US Patent 9719292 SCREENS

#### **RECESSED DUAL SYSTEM - STACKED**





#### **RECESSED DUAL SYSTEM - STACKED**









AVOID MISTARE, THE DESIGNER CANNOT GUARANTEE AGAINST HUMAN ERROR. PRIOR TO THE COMMENCEMENT OF ANY WORK, CONTRACTOR/OWNER MUST VERIFY ALL CONDITIONS AND DIMENSIONS AT JOB SITE. THE CONTRACTOR/OWNER SHALL REPORT ALL DISCREPANCIES BETWEEN DRAWINGS AND EXISTING CONDITIONS TO THE DESIGNER PRIOR TO COMMENCING WORK.



## **RECESSED DUAL SYSTEM - BACK TO BACK**





## **RECESSED DUAL SYSTEM - BACK TO BACK**





#### DUAL SYSTEM W/ HOODS - BACK TO BACK





#### SIDE TRACK DETAILS







## **RECESSED SIDE TRACK DETAILS**







### HURRICANE SUPPORT CHANNELS





## WEIGHT BAR DETAILS







## HURRICANE WEIGHT BAR DETAILS





US Patent 9719292 SCREENS

#### HURRICANE FIXED TRACK





AVOID MISTAKE, THE DESIGNER CANNOT GUARANTEE AGAINST HUMAN ERROR. PRIOR TO THE COMMENCEMENT OF ANY WORK, CONTRACTOR/OWNER MUST VERIFY ALL CONDITIONS AND DIMENSIONS AT JOB SITE. THE CONTRACTOR/OWNER SHALL REPORT ALL DISCREPANCIES BETWEEN DRAWINGS AND EXISTING CONDITIONS TO THE DESIGNER PRIOR TO COMMENCING WORK.



# MOUNTING BRACKET OPTIONS