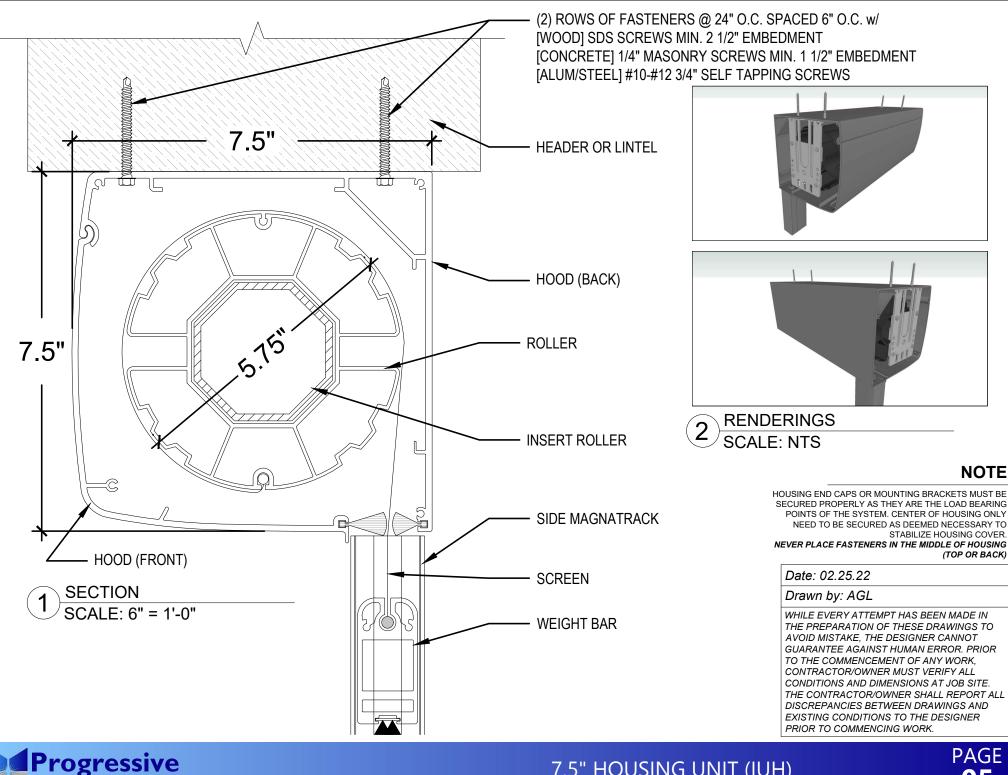

## 7.5" HOUSING UNIT (IUH)

# PAGE 06

NOTE

(TOP OR BACK)

STABILIZE HOUSING COVER.