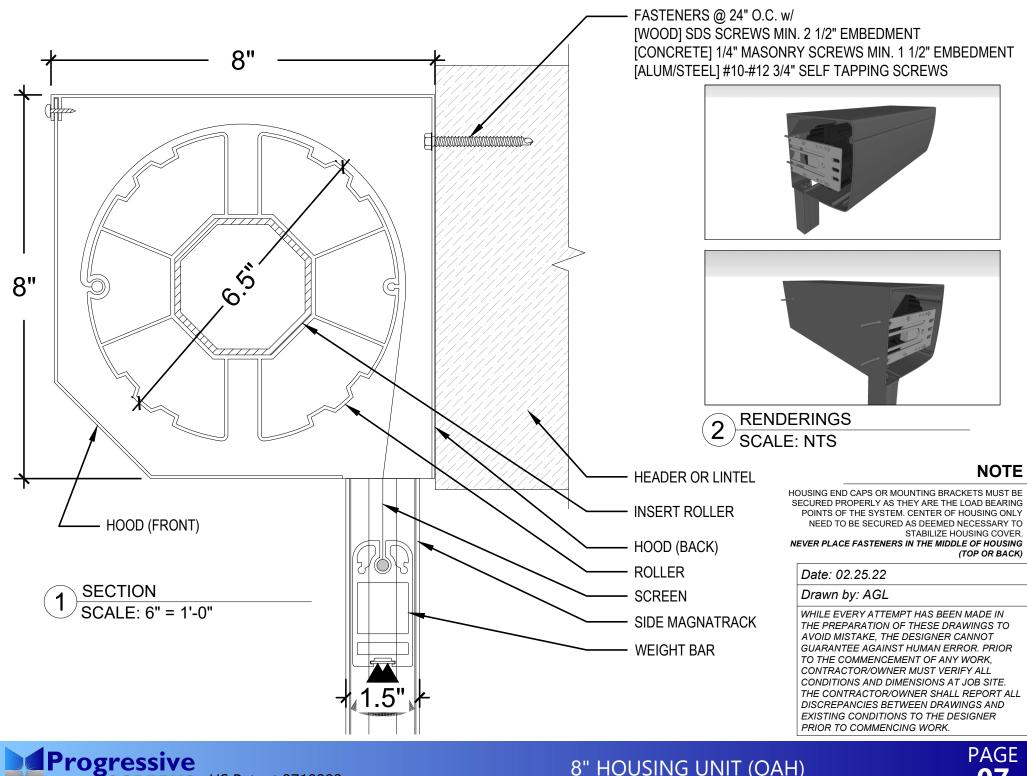

### HORIZONTAL WINDOW CONFIGURATION





#### VERTICAL WINDOW CONFIGURATION





#### **INSECT OR SOLAR MESH**





## 8" HOUSING UNIT (IUH)





## 7.5" HOUSING UNIT (IUH)





## 6" HOUSING UNIT (IUH)

# PAGE 06

NOTE

(TOP OR BACK)

STABILIZE HOUSING COVER.



## 8" HOUSING UNIT (OAH)





## 7.5" HOUSING UNIT (OAH)





## 6" HOUSING UNIT (OAH)





## 6.5" RECESSED ROLLER MOUNT





## 5.75" RECESSED ROLLER MOUNT









US Patent 9719292 SCREENS

#### **RECESSED DUAL SYSTEM - STACKED**





#### **RECESSED DUAL SYSTEM - STACKED**









AVOID MISTARE, THE DESIGNER CANNOT GUARANTEE AGAINST HUMAN ERROR. PRIOR TO THE COMMENCEMENT OF ANY WORK, CONTRACTOR/OWNER MUST VERIFY ALL CONDITIONS AND DIMENSIONS AT JOB SITE. THE CONTRACTOR/OWNER SHALL REPORT ALL DISCREPANCIES BETWEEN DRAWINGS AND EXISTING CONDITIONS TO THE DESIGNER PRIOR TO COMMENCING WORK.



## **RECESSED DUAL SYSTEM - BACK TO BACK**





## **RECESSED DUAL SYSTEM - BACK TO BACK**





#### DUAL SYSTEM W/ HOODS - BACK TO BACK





#### SIDE TRACK DETAILS







## **RECESSED SIDE TRA