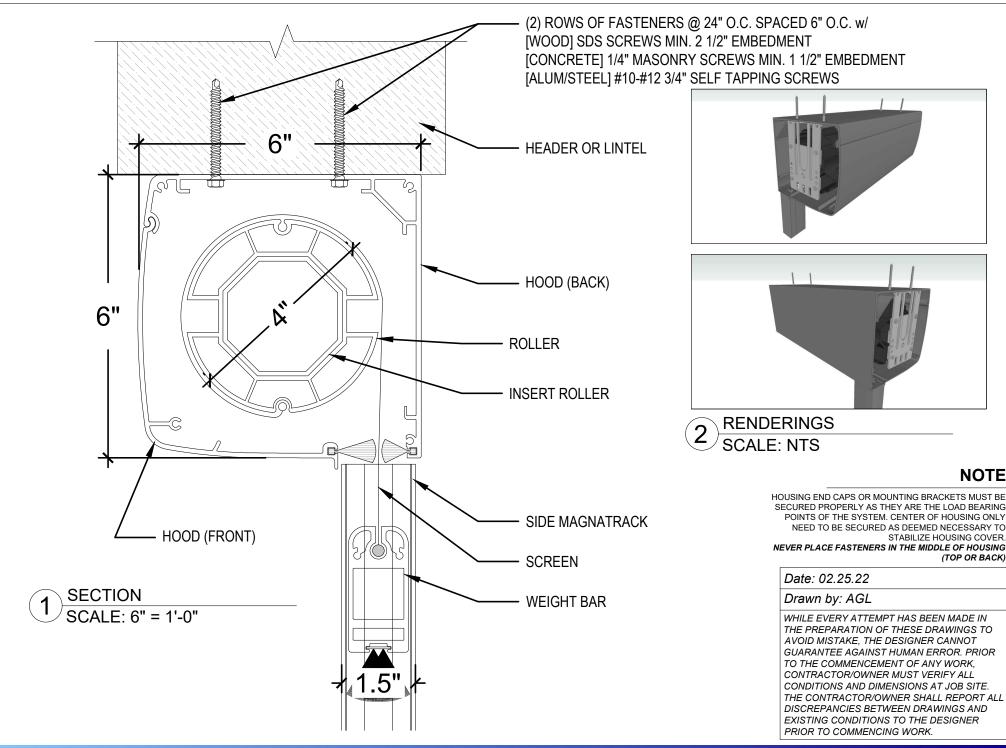

### HORIZONTAL WINDOW CONFIGURATION





#### VERTICAL WINDOW CONFIGURATION





#### **INSECT OR SOLAR MESH**





## 8" HOUSING UNIT (IUH)





## 7.5" HOUSING UNIT (IUH)





## 6" HOUSING UNIT (IUH)

# PAGE 06

NOTE

(TOP OR BACK)

STABILIZE HOUSING COVER.



## 8" HOUSING UNIT (OAH)





## 7.5" HOUSING UNIT (OAH)





## 6" HOUSING UNIT (OAH)





## 6.5" RECESSED ROLLER MOUNT





## 5.75" RECESSED ROLLER MOUNT









US Patent 9719292 SCREENS

#### **RECESSED DUAL SYSTEM - STACKED**





#### **RECESSED DUAL SYSTEM - STACKED**









AVOID MISTARE, THE DESIGNER CANNOT GUARANTEE AGAINST HUMAN ERROR. PRIOR TO THE COMMENCEMENT OF ANY WORK, CONTRACTOR/OWNER MUST VERIFY ALL CONDITIONS AND DIMENSIONS AT JOB SITE. THE CONTRACTOR/OWNER SHALL REPORT ALL DISCREPANCIES BETWEEN DRAWINGS AND EXISTING CONDITIONS TO THE DESIGNER PRIOR TO COMMENCING WORK.



## **RECESSED DUAL SYSTEM - BACK TO BACK**





## **RECESSED DUAL SYSTEM - BACK TO BACK**





#### DUAL SYS