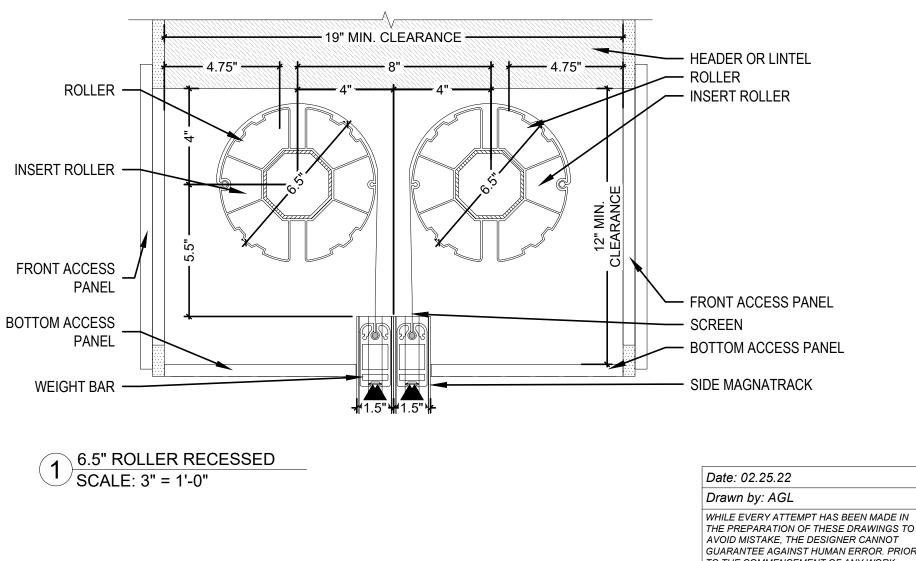

### HORIZONTAL WINDOW CONFIGURATION





#### VERTICAL WINDOW CONFIGURATION





#### **INSECT OR SOLAR MESH**





## 8" HOUSING UNIT (IUH)





## 7.5" HOUSING UNIT (IUH)





## 6" HOUSING UNIT (IUH)

# PAGE 06

NOTE

(TOP OR BACK)

STABILIZE HOUSING COVER.



## 8" HOUSING UNIT (OAH)





## 7.5" HOUSING UNIT (OAH)





## 6" HOUSING UNIT (OAH)





## 6.5" RECESSED ROLLER MOUNT





## 5.75" RECESSED ROLLER MOUNT









US Patent 9719292 SCREENS

#### **RECESSED DUAL SYSTEM - STACKED**





#### **RECESSED DUAL SYSTEM - STACKED**









AVOID MISTARE, THE DESIGNER CANNOT GUARANTEE AGAINST HUMAN ERROR. PRIOR TO THE COMMENCEMENT OF ANY WORK, CONTRACTOR/OWNER MUST VERIFY ALL CONDITIONS AND DIMENSIONS AT JOB SITE. THE CONTRACTOR/OWNER SHALL REPORT ALL DISCREPANCIES BETWEEN DRAWINGS AND EXISTING CONDITIONS TO THE DESIGNER PRIOR TO COMMENCING WORK.



## **RECESSED DUAL SYSTEM - BACK TO BACK**





## **RECESSED DUAL SYSTEM - BACK TO BACK**





#### DUAL SYSTEM W/ HOODS - BACK TO BACK





#### SIDE TRACK DETAILS







## **RECESSED SIDE TRACK DETAILS**







### HURRICANE SUPPORT CHANNELS





## WEIGHT BAR DETAILS







## HURRICANE WEIGHT BAR DETAILS





US Patent 9719292 SCREENS

#### HURRICANE FIXED TRACK





AVOID MISTAKE, THE DESIGNER CANNOT GUARANTEE AGAINST HUMAN ERROR. PRIOR TO THE COMMENCEMENT OF ANY WORK, CO