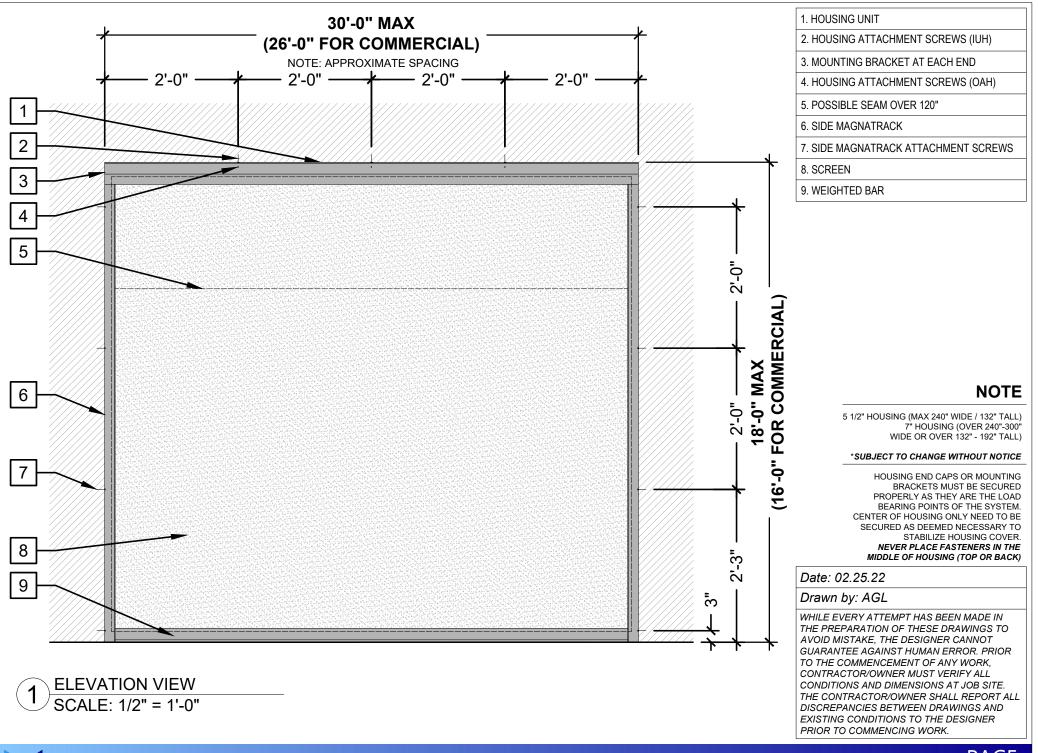

### HORIZONTAL WINDOW CONFIGURATION





#### VERTICAL WINDOW CONFIGURATION





#### **INSECT OR SOLAR MESH**





## 8" HOUSING UNIT (IUH)





## 7.5" HOUSING UNIT (IUH)





## 6" HOUSING UNIT (IUH)

# PAGE 06

NOTE

(TOP OR BACK)

STABILIZE HOUSING COVER.



## 8" HOUSING UNIT (OAH)





## 7.5" HOUSING UNIT (OAH)





## 6" HOUSING UNIT (OAH)





## 6.5" RECESSED ROLLER MOUNT





## 5.75" RECESSED ROLLER MOUNT









US Patent 9719292 SCREENS

#### **RECESSED DUAL SYSTEM - STACKED**





#### **RECESSED DUAL SYSTEM - STACKED**









AVOID MISTARE, THE DESIGNER CANNOT GUARANTEE AGAINST HUMAN ERROR. PRIOR TO THE COMMENCEMENT OF ANY WORK, CONTRACTOR/OWNER MUST VERIFY ALL CONDITIONS AND DIMENSIONS AT JOB SITE. THE CONTRACTOR/OWNER SHALL REPORT ALL DISCREPANCIES BETWEEN DRAWINGS AND EXISTING CONDITIONS TO THE DESIGNER PRIOR TO COMMENCING WORK.



## **RECESSE