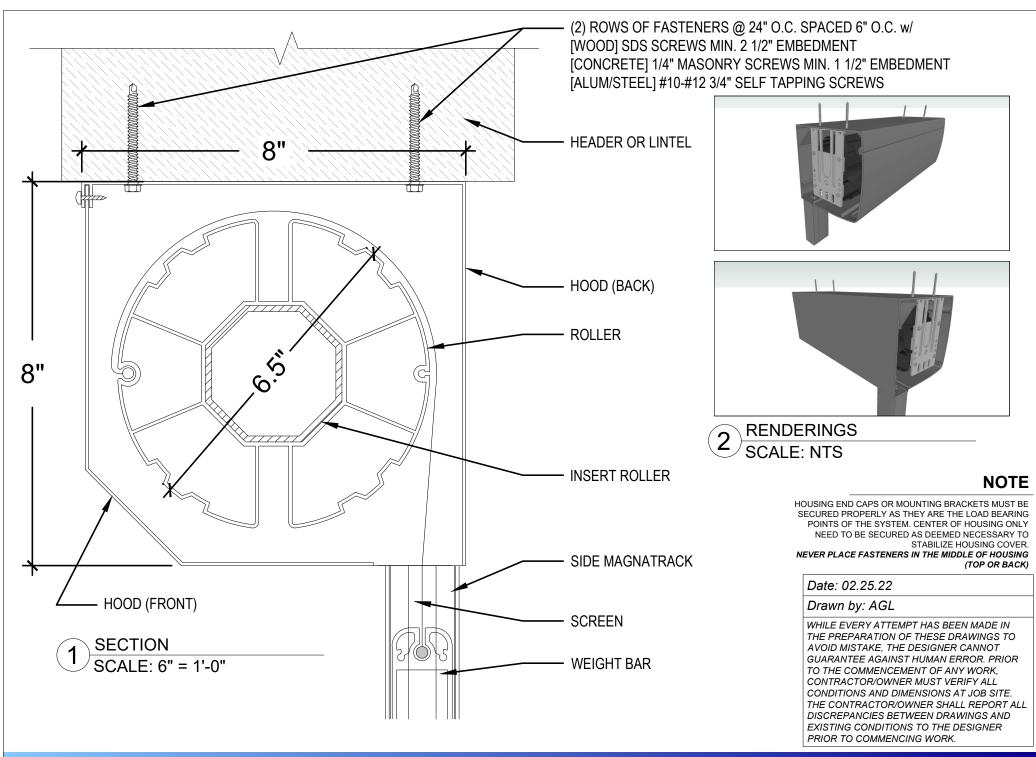

### HORIZONTAL WINDOW CONFIGURATION





#### VERTICAL WINDOW CONFIGURATION





#### **INSECT OR SOLAR MESH**





## 8" HOUSING UNIT (IUH)





## 7.5" HOUSING UNIT (IUH)





## 6" HOUSING UNIT (IUH)

# PAGE 06

NOTE

(TOP OR BACK)

STABILIZE HOUSING COVER.



## 8" HOUSING UNIT (OAH)





## 7.5" HOUSING UNIT (OAH)





## 6" HOUSING UNIT (OAH)





## 6.5" RECESSED ROLLER MOUNT





## 5.75" RECESSED ROLLER MOUNT









US Patent 9719292 SCREENS

#### **RECESSED DUAL SYSTEM - STACKED**





#### **RECESSED DUAL SYSTEM - STACKED**









AVOID MISTARE, THE DESIGNER CANNOT GUARANTEE AGAINST HUMAN ERROR. PRIOR TO THE COMMENCEMENT OF ANY WORK, CONTRACTOR/OWNER MUST VERIFY ALL CONDITIONS AND DIMENSIONS AT JOB SITE. THE CONTRACTOR/OWNER SHALL REPORT ALL DISCREPANCIES BETWEEN DRAWINGS AND EXISTING CONDITIONS TO THE DESIGNER PRIOR TO COMMENCING WORK.



## **RECESSED DUAL SYSTEM - BACK TO BACK**