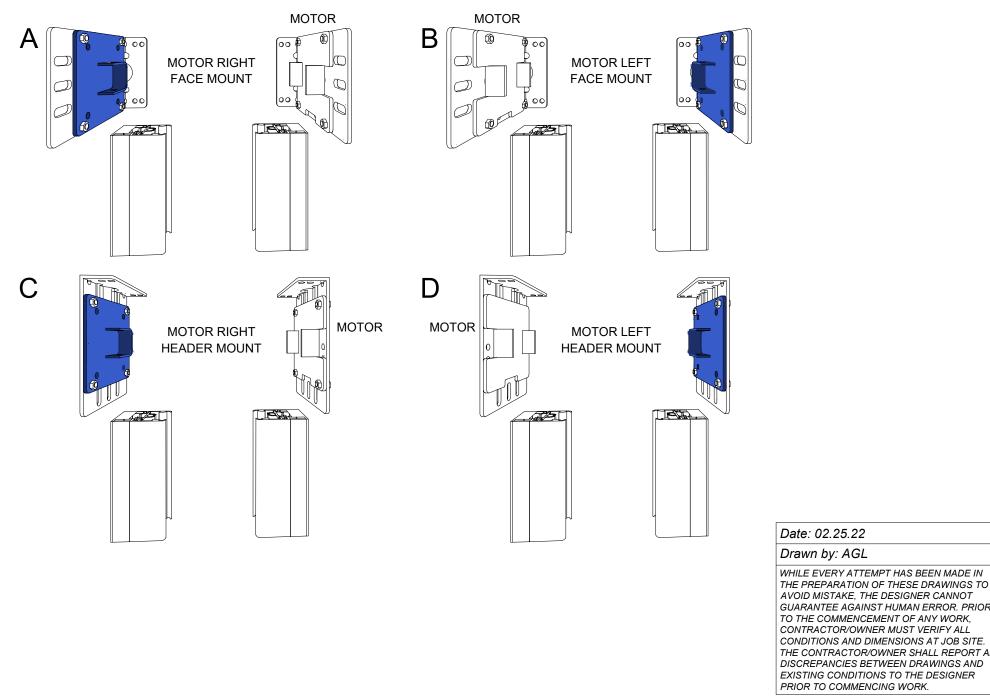

9719292 SCREENS

#### **RECESSED DUAL SYSTEM - STACKED**





#### **RECESSED DUAL SYSTEM - STACKED**









AVOID MISTARE, THE DESIGNER CANNOT GUARANTEE AGAINST HUMAN ERROR. PRIOR TO THE COMMENCEMENT OF ANY WORK, CONTRACTOR/OWNER MUST VERIFY ALL CONDITIONS AND DIMENSIONS AT JOB SITE. THE CONTRACTOR/OWNER SHALL REPORT ALL DISCREPANCIES BETWEEN DRAWINGS AND EXISTING CONDITIONS TO THE DESIGNER PRIOR TO COMMENCING WORK.



## **RECESSED DUAL SYSTEM - BACK TO BACK**





## **RECESSED DUAL SYSTEM - BACK TO BACK**





#### DUAL SYSTEM W/ HOODS - BACK TO BACK





#### SIDE TRACK DETAILS







## **RECESSED SIDE TRACK DETAILS**







### HURRICANE SUPPORT CHANNELS





## WEIGHT BAR DETAILS







## HURRICANE WEIGHT BAR DETAILS





US Patent 9719292 SCREENS

#### HURRICANE FIXED TRACK





AVOID MISTAKE, THE DESIGNER CANNOT GUARANTEE AGAINST HUMAN ERROR. PRIOR TO THE COMMENCEMENT OF ANY WORK, CONTRACTOR/OWNER MUST VERIFY ALL CONDITIONS AND DIMENSIONS AT JOB SITE. THE CONTRACTOR/OWNER SHALL REPORT ALL DISCREPANCIES BETWEEN DRAWINGS AND EXISTING CONDITIONS TO THE DESIGNER PRIOR TO COMMENCING WORK.



# MOUNTING BRACKET OPTIONS