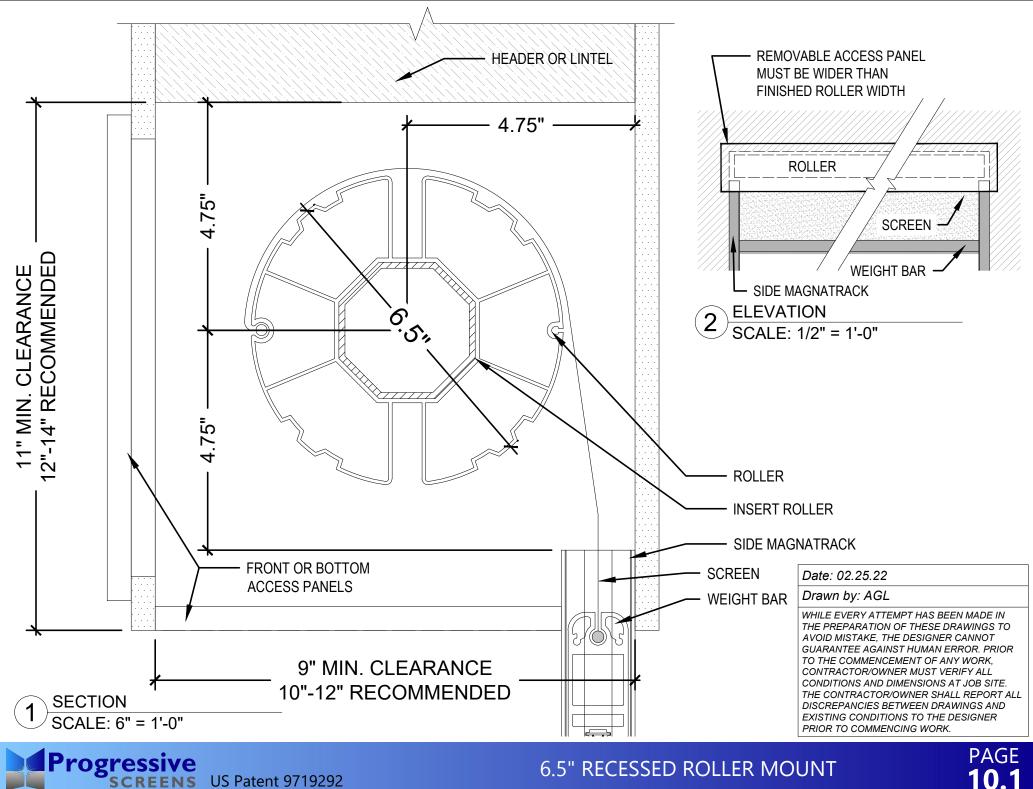

### HORIZONTAL WINDOW CONFIGURATION





#### VERTICAL WINDOW CONFIGURATION





#### **INSECT OR SOLAR MESH**





## 8" HOUSING UNIT (IUH)





## 7.5" HOUSING UNIT (IUH)





## 6" HOUSING UNIT (IUH)

# PAGE 06

NOTE

(TOP OR BACK)

STABILIZE HOUSING COVER.



## 8" HOUSING UNIT (OAH)





## 7.5" HOUSING UNIT (OAH)





## 6" HOUSING UNIT (OAH)





## 6.5" RECESSED ROLLER MOUNT





## 5.75" RECESSED ROLLER MOUNT









US Patent 9719292 SCREENS

#### **RECESSED DUAL SYSTEM - STACKED**





#### **RECESSED DUAL SYSTEM - STACKED**









AVOID MISTARE, THE DESIGNER CANNOT GUARANTEE AGAINST HUMAN ERROR. PRIOR TO THE COMMENCEMENT OF ANY WORK, CONTRACTOR/OWNER MUST VERIFY ALL CONDITIONS AND DIMENSIONS AT JOB SITE. THE CONTRACTOR/OWNER SHALL REPORT ALL DISCREPANCIES BETWEEN DRAWINGS AND EXISTING CONDITIONS TO THE DESIGNER PRIOR TO COMMENCING WORK.



## **RECESSED DUAL SYSTEM - BACK TO BACK**





## **RECESSED DUAL SYSTEM - BACK TO BACK**





#### DUAL SYSTEM W/ HOODS - BACK TO BACK





#### SIDE TRACK DETAILS







## **RECESSED SIDE TRACK DETAILS**







### HURRICANE SUPPORT CHANNELS





## WEIGHT BAR DETAILS







## HURR