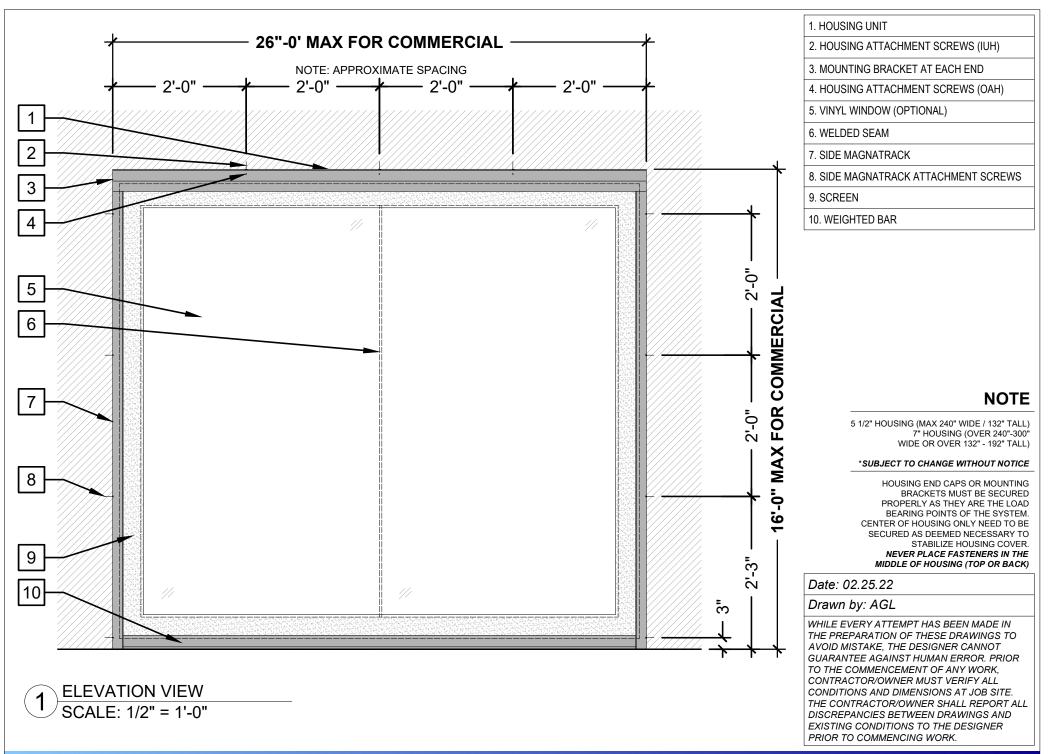

### HORIZONTAL WINDOW CONFIGURATION

#### VERTICAL WINDOW CONFIGURATION

#### **INSECT OR SOLAR MESH**