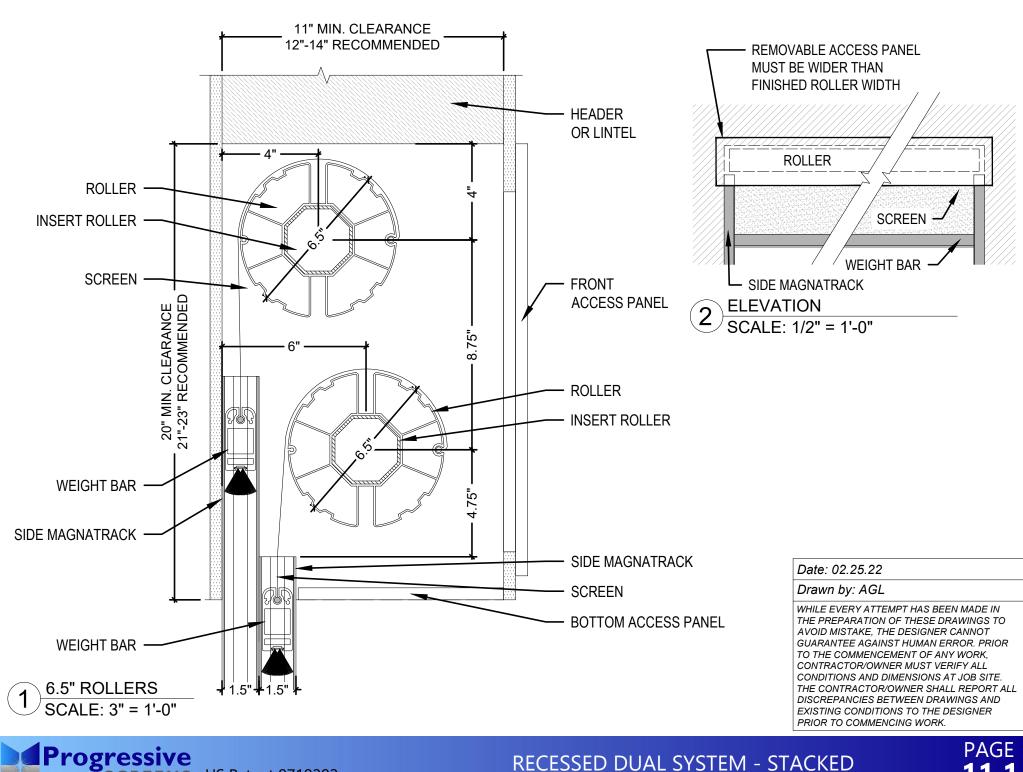

#### **RECESSED DUAL SYSTEM - STACKED**

#### **RECESSED DUAL SYSTEM - STACKED**

AVOID MISTARE, THE DESIGNER CANNOT GUARANTEE AGAINST HUMAN ERROR. PRIOR TO THE COMMENCEMENT OF ANY WORK, CONTRACTOR/OWNER MUST VERIFY ALL CONDITIONS AND DIMENSIONS AT JOB SITE. THE CONTRACTOR/OWNER SHALL REPORT ALL DISCREPANCIES BETWEEN DRAWINGS AND EXISTING CONDITIONS TO THE DESIGNER PRIOR TO COMMENCING WORK.