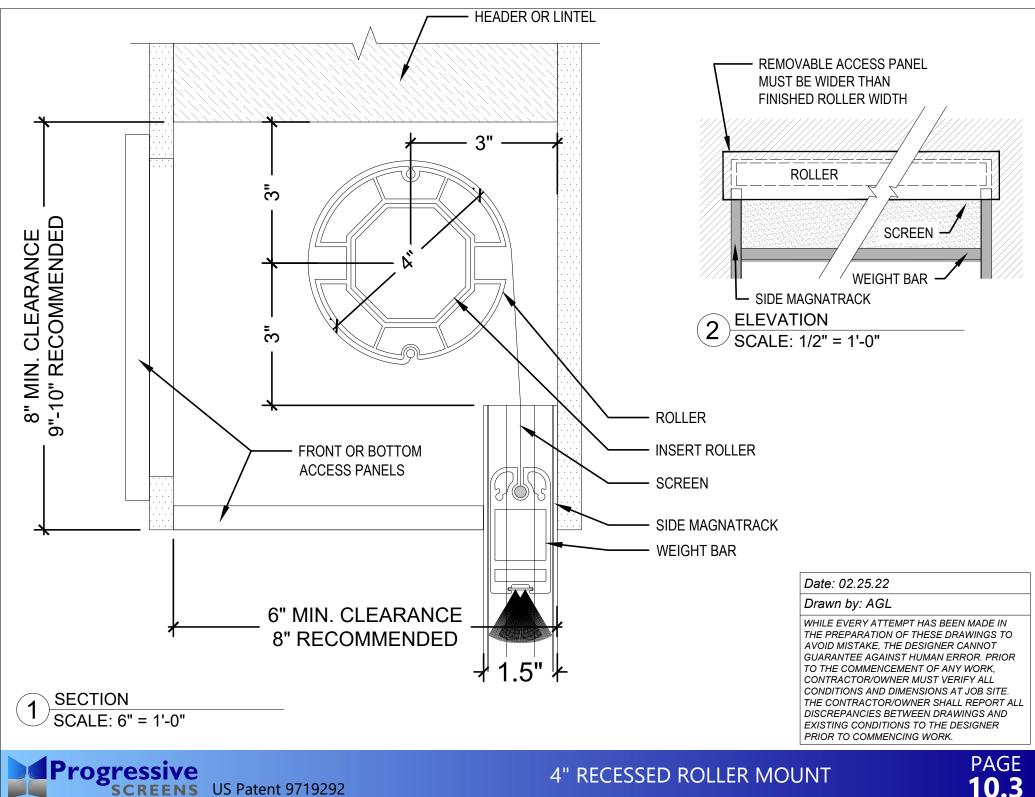

### HORIZONTAL WINDOW CONFIGURATION





#### VERTICAL WINDOW CONFIGURATION





#### **INSECT OR SOLAR MESH**





## 8" HOUSING UNIT (IUH)





## 7.5" HOUSING UNIT (IUH)





## 6" HOUSING UNIT (IUH)

# PAGE 06

NOTE

(TOP OR BACK)

STABILIZE HOUSING COVER.



## 8" HOUSING UNIT (OAH)





## 7.5" HOUSING UNIT (OAH)





## 6" HOUSING UNIT (OAH)





## 6.5" RECESSED ROLLER MOUNT





## 5.75" RECESSED ROLLER MOUNT









US Patent 9719292 SCREENS

#### **RECESSED DUAL SYSTEM - STACKED**





#### **RECESSED DUAL SYSTEM - STACKED**









AVOID MISTARE, THE DESIGNER CANNOT GUARANTEE AGAINST HUMAN ERROR. PRIOR TO THE COMMENCEMENT OF ANY WORK, CONTRACTOR/OWNER MUST VERIFY ALL CONDITIONS AND DIMENSIONS AT JOB SITE. THE CONTRACTOR/OWNER SHALL REPORT ALL DISCREPANCIES BETWEEN DRAWINGS AND EXISTING CONDITIONS TO THE DESIGNER PRIOR TO COMMENCING WORK.



## **RECESSED DUAL SYSTEM - BACK TO BACK**





## **RECESSED DUAL SYSTEM - BACK TO BACK**





#### DUAL SYSTEM W/ HOODS - BACK TO BACK





#### SIDE TRACK DETAILS







## **RECESSED SIDE TRACK DETAILS**







### HURRICANE SUPPORT CHANNELS





## WEIGHT BAR DETAILS







## HURRICANE WEIGHT BAR DETAILS





US Patent 9719292 SCREENS

#### HURRICANE