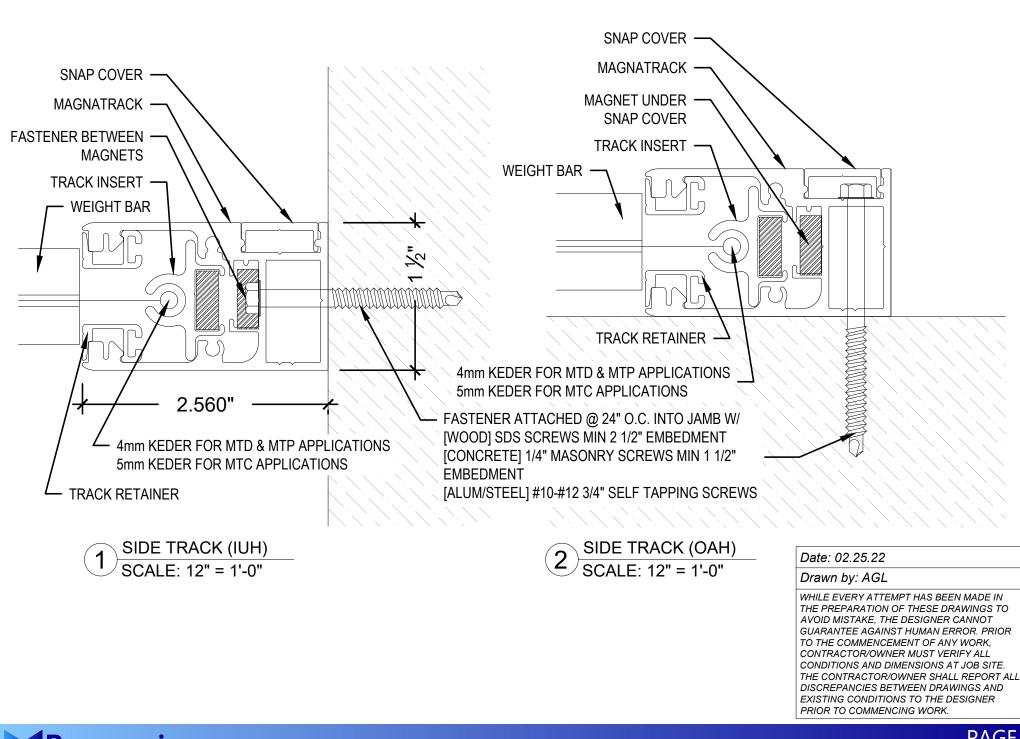

AGE 06

NOTE

(TOP OR BACK)

STABILIZE HOUSING COVER.



## 8" HOUSING UNIT (OAH)





## 7.5" HOUSING UNIT (OAH)





## 6" HOUSING UNIT (OAH)





## 6.5" RECESSED ROLLER MOUNT





## 5.75" RECESSED ROLLER MOUNT









US Patent 9719292 SCREENS

#### **RECESSED DUAL SYSTEM - STACKED**





#### **RECESSED DUAL SYSTEM - STACKED**









AVOID MISTARE, THE DESIGNER CANNOT GUARANTEE AGAINST HUMAN ERROR. PRIOR TO THE COMMENCEMENT OF ANY WORK, CONTRACTOR/OWNER MUST VERIFY ALL CONDITIONS AND DIMENSIONS AT JOB SITE. THE CONTRACTOR/OWNER SHALL REPORT ALL DISCREPANCIES BETWEEN DRAWINGS AND EXISTING CONDITIONS TO THE DESIGNER PRIOR TO COMMENCING WORK.



## **RECESSED DUAL SYSTEM - BACK TO BACK**





## **RECESSED DUAL SYSTEM - BACK TO BACK**





#### DUAL SYSTEM W/ HOODS - BACK TO BACK





#### SIDE TRACK DETAILS







## **RECESSED SIDE TRACK DETAILS**







### HURRICANE SUPPORT CHANNELS





## WEIGHT BAR DETAILS







## HURRICANE WEIGHT BAR DETAILS





US Patent 9719292 SCREENS

#### HURRICANE FIXED TRACK





AVOID MISTAKE, THE DESIGNER CANNOT GUARANTEE AGAINST HUMAN ERROR. PRIOR TO THE COMMENCEMENT OF ANY WORK, CONTRACTOR/OWNER MUST VERIFY ALL CONDITIONS AND DIMENSIONS AT JOB SITE. THE CONTRACTOR/OWNER SHALL REPORT ALL DISCREPANCIES BETWEEN DRAWINGS AND EXISTING CONDITIONS TO THE DESIGNER PRIOR TO COMMENCING WORK.



# MOUNTING BRACKET OPTIONS