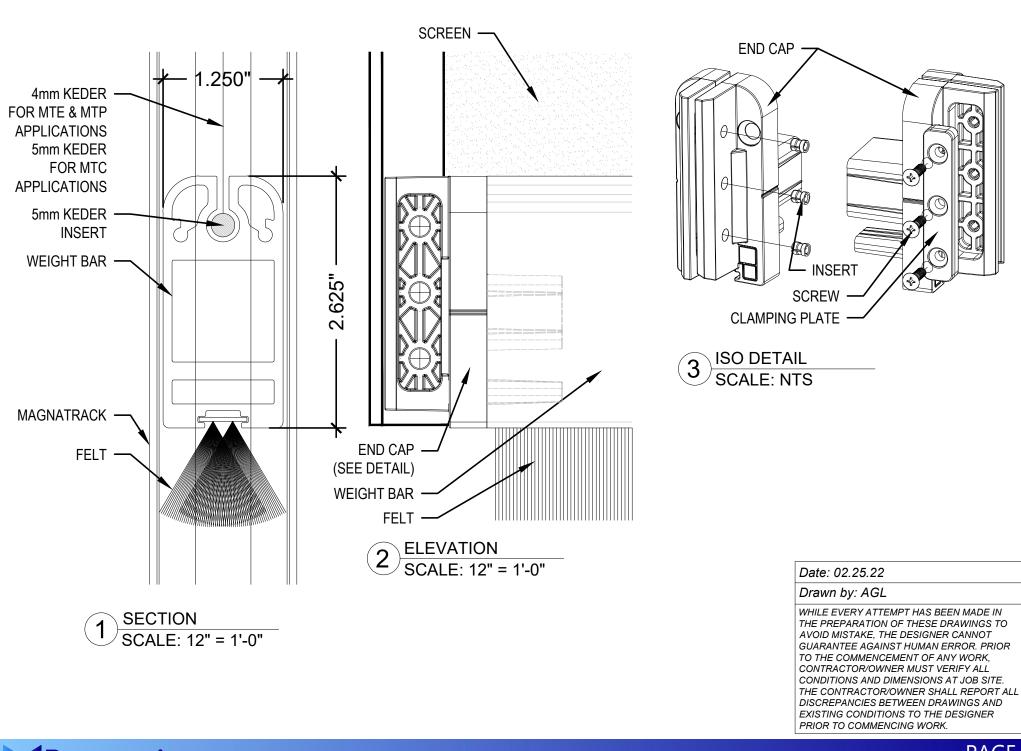

OAH)





## 6" HOUSING UNIT (OAH)





## 6.5" RECESSED ROLLER MOUNT





## 5.75" RECESSED ROLLER MOUNT









US Patent 9719292 SCREENS

#### **RECESSED DUAL SYSTEM - STACKED**





#### **RECESSED DUAL SYSTEM - STACKED**









AVOID MISTARE, THE DESIGNER CANNOT GUARANTEE AGAINST HUMAN ERROR. PRIOR TO THE COMMENCEMENT OF ANY WORK, CONTRACTOR/OWNER MUST VERIFY ALL CONDITIONS AND DIMENSIONS AT JOB SITE. THE CONTRACTOR/OWNER SHALL REPORT ALL DISCREPANCIES BETWEEN DRAWINGS AND EXISTING CONDITIONS TO THE DESIGNER PRIOR TO COMMENCING WORK.



## **RECESSED DUAL SYSTEM - BACK TO BACK**





## **RECESSED DUAL SYSTEM - BACK TO BACK**





#### DUAL SYSTEM W/ HOODS - BACK TO BACK





#### SIDE TRACK DETAILS







## **RECESSED SIDE TRACK DETAILS**







### HURRICANE SUPPORT CHANNELS





## WEIGHT BAR DETAILS







## HURRICANE WEIGHT BAR DETAILS





US Patent 9719292 SCREENS

#### HURRICANE FIXED TRACK





AVOID MISTAKE, THE DESIGNER CANNOT GUARANTEE AGAINST HUMAN ERROR. PRIOR TO THE COMMENCEMENT OF ANY WORK, CONTRACTOR/OWNER MUST VERIFY ALL CONDITIONS AND DIMENSIONS AT JOB SITE. THE CONTRACTOR/OWNER SHALL REPORT ALL DISCREPANCIES BETWEEN DRAWINGS AND EXISTING CONDITIONS TO THE DESIGNER PRIOR TO COMMENCING WORK.



# MOUNTING BRACKET OPTIONS