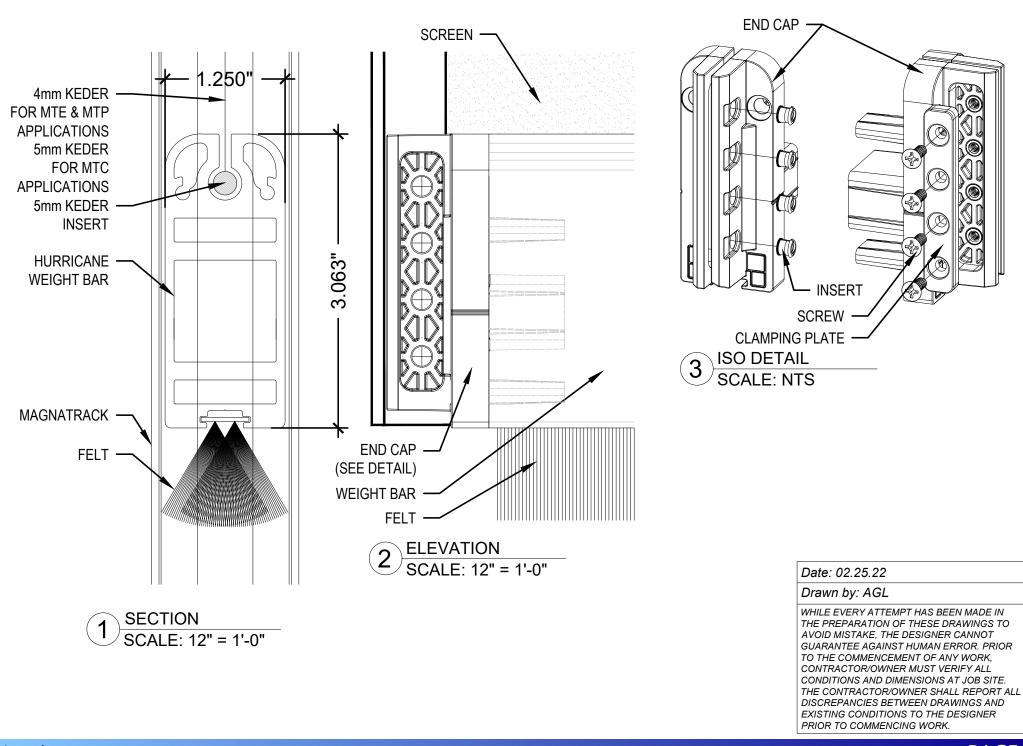

T (OAH)





## 6.5" RECESSED ROLLER MOUNT





## 5.75" RECESSED ROLLER MOUNT









US Patent 9719292 SCREENS

#### **RECESSED DUAL SYSTEM - STACKED**





#### **RECESSED DUAL SYSTEM - STACKED**









AVOID MISTARE, THE DESIGNER CANNOT GUARANTEE AGAINST HUMAN ERROR. PRIOR TO THE COMMENCEMENT OF ANY WORK, CONTRACTOR/OWNER MUST VERIFY ALL CONDITIONS AND DIMENSIONS AT JOB SITE. THE CONTRACTOR/OWNER SHALL REPORT ALL DISCREPANCIES BETWEEN DRAWINGS AND EXISTING CONDITIONS TO THE DESIGNER PRIOR TO COMMENCING WORK.



## **RECESSED DUAL SYSTEM - BACK TO BACK**





## **RECESSED DUAL SYSTEM - BACK TO BACK**





#### DUAL SYSTEM W/ HOODS - BACK TO BACK





#### SIDE TRACK DETAILS







## **RECESSED SIDE TRACK DETAILS**







### HURRICANE SUPPORT CHANNELS





## WEIGHT BAR DETAILS







## HURRICANE WEIGHT BAR DETAILS





US Patent 9719292 SCREENS

#### HURRICANE FIXED TRACK





AVOID MISTAKE, THE DESIGNER CANNOT GUARANTEE AGAINST HUMAN ERROR. PRIOR TO THE COMMENCEMENT OF ANY WORK, CONTRACTOR/OWNER MUST VERIFY ALL CONDITIONS AND DIMENSIONS AT JOB SITE. THE CONTRACTOR/OWNER SHALL REPORT ALL DISCREPANCIES BETWEEN DRAWINGS AND EXISTING CONDITIONS TO THE DESIGNER PRIOR TO COMMENCING WORK.



# MOUNTING BRACKET OPTIONS