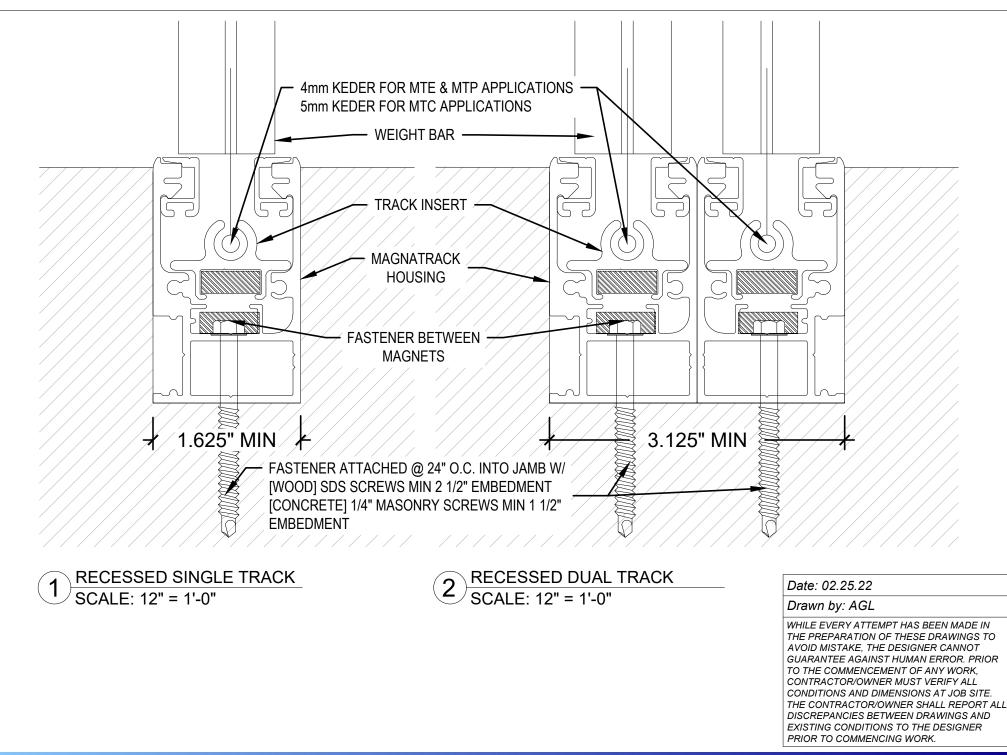

STABILIZE HOUSING COVER.



## 8" HOUSING UNIT (OAH)





## 7.5" HOUSING UNIT (OAH)





## 6" HOUSING UNIT (OAH)





## 6.5" RECESSED ROLLER MOUNT





## 5.75" RECESSED ROLLER MOUNT









US Patent 9719292 SCREENS

#### **RECESSED DUAL SYSTEM - STACKED**





#### **RECESSED DUAL SYSTEM - STACKED**









AVOID MISTARE, THE DESIGNER CANNOT GUARANTEE AGAINST HUMAN ERROR. PRIOR TO THE COMMENCEMENT OF ANY WORK, CONTRACTOR/OWNER MUST VERIFY ALL CONDITIONS AND DIMENSIONS AT JOB SITE. THE CONTRACTOR/OWNER SHALL REPORT ALL DISCREPANCIES BETWEEN DRAWINGS AND EXISTING CONDITIONS TO THE DESIGNER PRIOR TO COMMENCING WORK.



## **RECESSED DUAL SYSTEM - BACK TO BACK**





## **RECESSED DUAL SYSTEM - BACK TO BACK**





#### DUAL SYSTEM W/ HOODS - BACK TO BACK





#### SIDE TRACK DETAILS







## **RECESSED SIDE TRACK DETAILS**







### HURRICANE SUPPORT CHANNELS





## WEIGHT BAR DETAILS







## HURRICANE WEIGHT BAR DETAILS





US Patent 9719292 SCREENS

#### HURRICANE FIXED TRACK





AVOID MISTAKE, THE DESIGNER CANNOT GUARANTEE AGAINST HUMAN ERROR. PRIOR TO THE COMMENCEMENT OF ANY WORK, CONTRACTOR/OWNER MUST VERIFY ALL CONDITIONS AND DIMENSIONS AT JOB SITE. THE CONTRACTOR/OWNER SHALL REPORT ALL DISCREPANCIES BETWEEN DRAWINGS AND EXISTING CONDITIONS TO THE DESIGNER PRIOR TO COMMENCING WORK.



# MOUNTING BRACKET OPTIONS