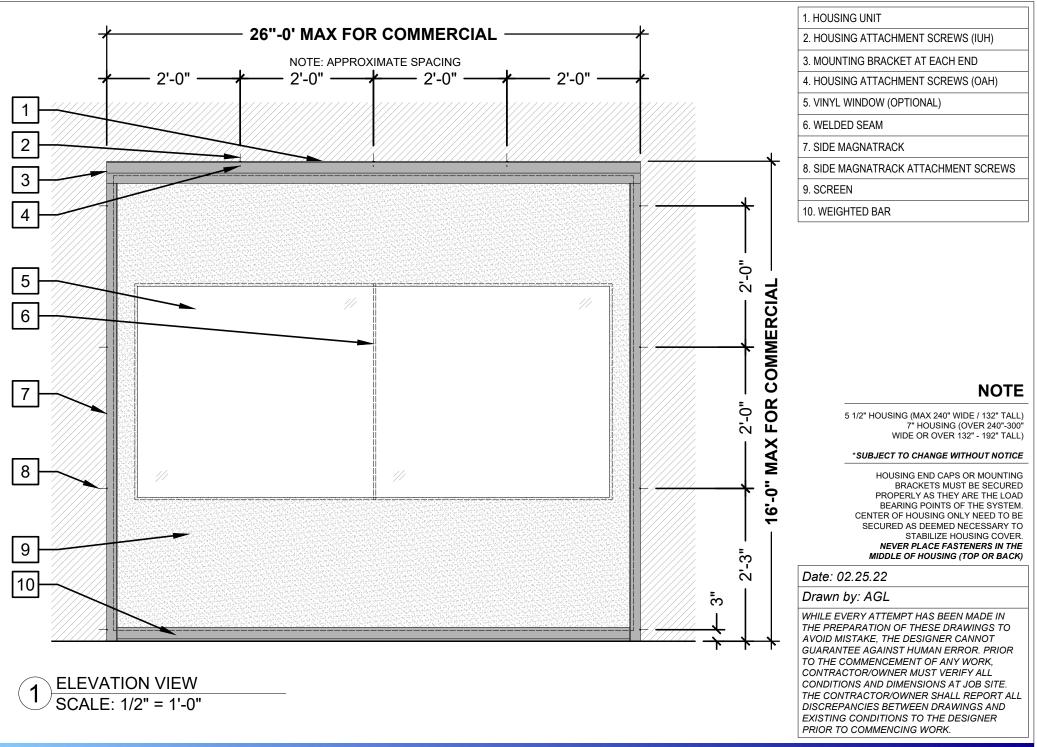

### HORIZONTAL WINDOW CONFIGURATION

#### VERTICAL WINDOW CONFIGURATION

#### **INSECT OR SOLAR MESH**