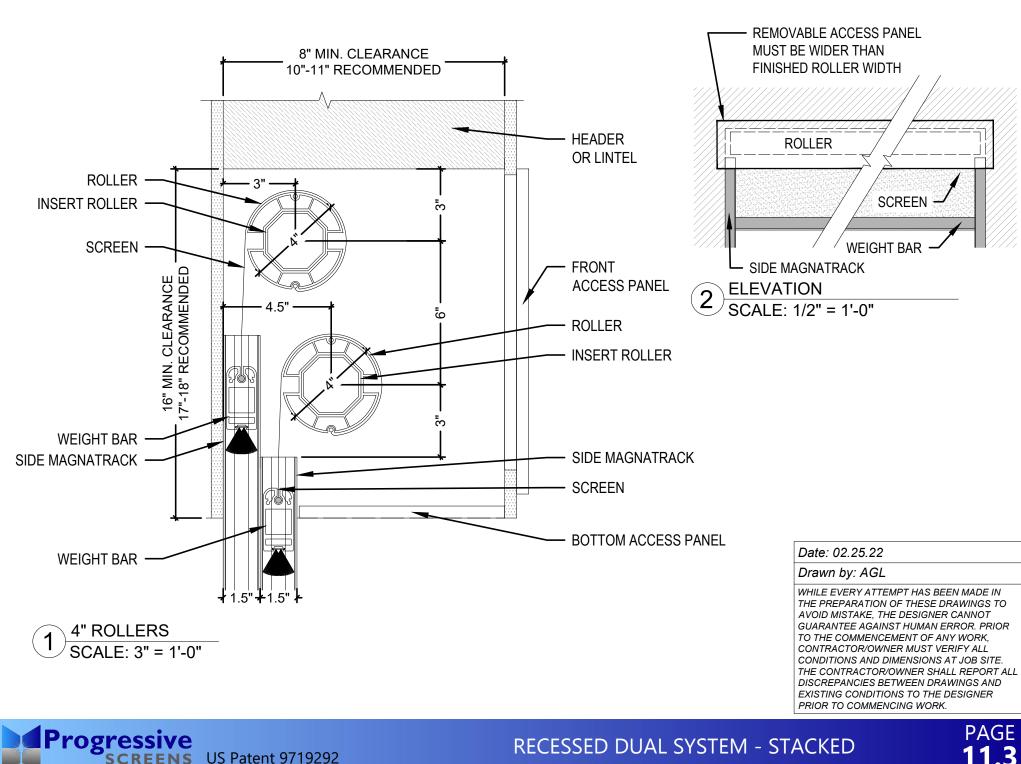

#### **RECESSED DUAL SYSTEM - STACKED**

#### **RECESSED DUAL SYSTEM - STACKED**

AVOID MISTARE, THE DESIGNER CANNOT GUARANTEE AGAINST HUMAN ERROR. PRIOR TO THE COMMENCEMENT OF ANY WORK, CONTRACTOR/OWNER MUST VERIFY ALL CONDITIONS AND DIMENSIONS AT JOB SITE. THE CONTRACTOR/OWNER SHALL REPORT ALL DISCREPANCIES BETWEEN DRAWINGS AND EXISTING CONDITIONS TO THE DESIGNER PRIOR TO COMMENCING WORK.